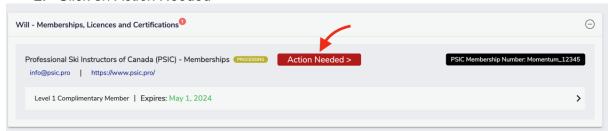

- 1. Login to your SnowReg account and go to *Memberships, Licenses and Certifications* in the left-hand navigation menu: <a href="https://snowreg.com/my\_pages/memberships">https://snowreg.com/my\_pages/memberships</a>
- 2. Click on Action Needed