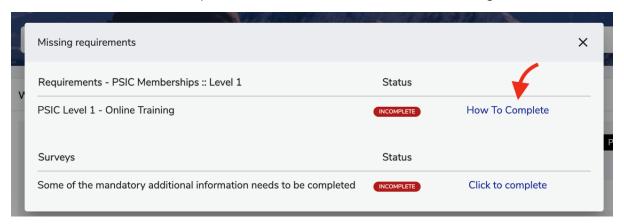

3. Click on How to Complete beside the PSIC Level - Online Training

4. Click on Access PSIC eCampus