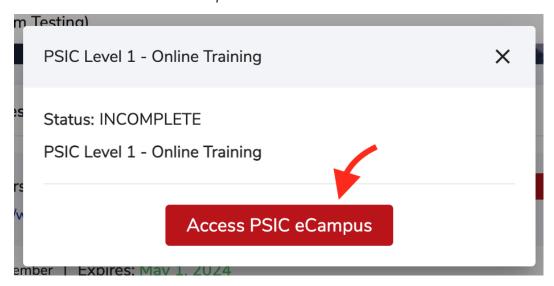

3. Click on How to Complete beside the PSIC Level - Online Training

4. Click on Access PSIC eCampus